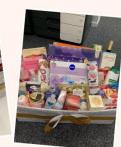

☆

☆☆☆☆

~ ☆ ☆ ☆ \*\*\*

**Christmas Hampers:** Don't forget to grab your chance to win one of our four fantastic hampers, take a look at what you could win!

**Book Sale:** Children are invited to bring in some money if they wish to buy a books or two, it's 50p per book and there are lots of lovely books to take home.