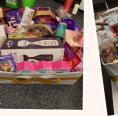

☆

☆☆☆☆

~ ☆ ☆ ☆ \*\*\*

**Christmas Hampers:** Don't forget to grab your chance to win one of our four fantastic hampers, take a look at what you could win!

**Book Sale:** Children are invited to bring in some money if they wish to buy a books or two, it's 50p per book and there are lots of lovely books to take home.