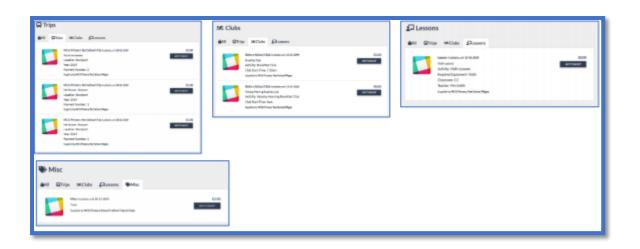

Trips – is for any schools trips

Clubs – not currently in use

Lessons – here you will find all available uniform that can be purchased – PLEASE NOTE – you must email school on <u>northwalkdenprimary.pupilcontact@salford.gov.uk</u> to confirm you have paid so that we can send your order home.

Misc - here you will find the termly milk payments, and donations to school for non-uniform etc

### Paid for Items

The same trip or lesson may show in the list multiple times but with a payment number next to it. This means that this item can be paid in instalments if you wish, or you can purchase all instalments at the same time.