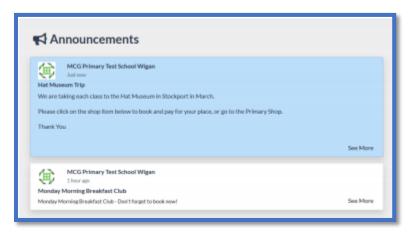

Clicking/ Pressing on Announcements will take you to the page:

Any Announcements that you haven't read yet will be in blue.

Clicking/ Pressing on See More will take you into the full message to read it.

Some Announcements may also have items that can be bought/ booked attached to them, i.e. trips, lessons, or clubs, like in the image below.

If the item is specific to a child (as some trips, club and lessons may be class specific, rather than open to the entire school) then you will see next to it which child is eligible to buy/book it:

| MCG Primary Test School Wigan<br>Just now                                                      |          |
|------------------------------------------------------------------------------------------------|----------|
| Hat Museum Trip                                                                                |          |
| We are taking each class to the Hat Museum in Stockport in March.                              |          |
| Please click on the shop item below to book and pay for your place, or go to the Primary Shop. |          |
| Thank You                                                                                      |          |
|                                                                                                |          |
| You can click an item below to be taken to the shop                                            |          |
| CG Primary Test School Trip for Perrie                                                         |          |
| Hat Museum - Stockport                                                                         |          |
| Location: Stockport                                                                            |          |
| Year: 2019                                                                                     |          |
| Payment Number:: 1                                                                             |          |
| MCG Primary Test School Trip for Michael                                                       |          |
| Flat Museum - Stockport                                                                        |          |
| Location: Stockport                                                                            |          |
| Year: 2019                                                                                     |          |
| Payment Number:: 1                                                                             | See Less |
|                                                                                                |          |