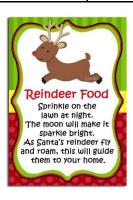

There was a Christmas activity day last week, and each class made a variety of different things including Christmas cards.

Reindeer food: In last week's Christmas craft day Year 6 made 50 bags of reindeer food for children to sprinkle on Christmas Eve. These will be available for 50p from next week. Year 6 will come round the classes each morning for you to purchase if you would like one. Be quick, once they are gone they are gone!!!