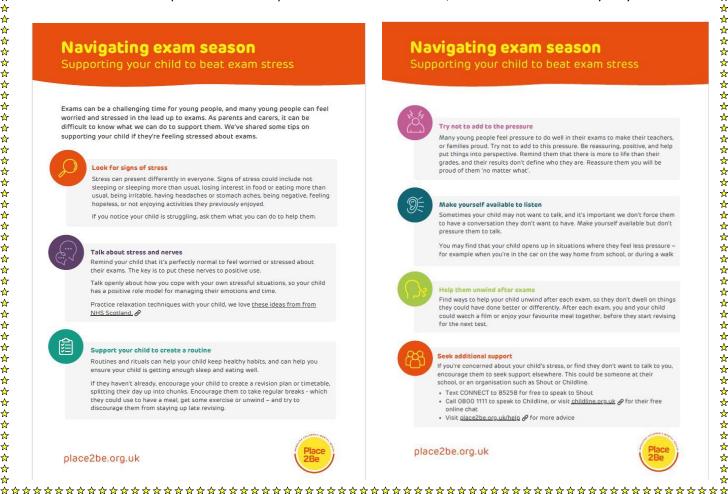

Year 6 SATs week: As you are aware, our Year 6 children will be taking their SATs test next week.

Any support you can provide for your child in the run up to their assessments is greatly appreciated by all of the Year 6 team. There are some very practical things that you can do to help prepare your child:

- It is vitally important that pupils have a good night's sleep and arrive at school on time each day.
- If your child wears glasses, please ensure they bring them to school each day.

☆

☆

4

☆ ☆

☆ ☆ ☆

☆

☆

☆

☆

☆

☆ ☆

☆

- We will be holding our breakfast club in class starting at 8am. ALL CHILDREN NEED TO BE AT SCHOOL BY 8AM. The children will be provided with a range of breakfast cereals, toasts/bagels/crumpets/pancakes and fruit to help them ensure they are prepared fully for their assessments.
- Ensure that they continue to take part in their normal range of activities as well as having plenty of time for rest and relaxation.

We will continue to emphasise that all the children can ever do is to try their best and this is what we expect them to do. We also stress how important it is to be proud of their achievements, whatever 'standard' they may achieve.